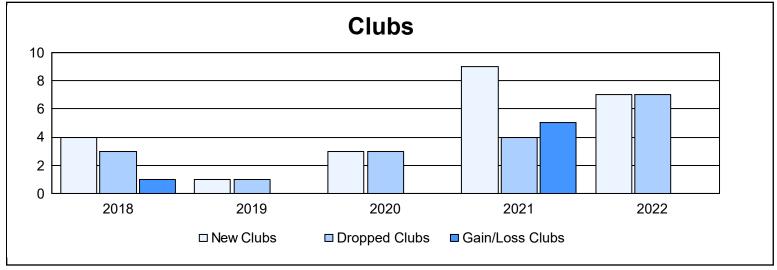

District A 711 As of June 2022 Cumulative

| Year      | New<br>Clubs | Dropped<br>Clubs | Gain/<br>Loss<br>Clubs | New<br>Members | Charter<br>Members | Reinstate<br>Members | Transfer<br>Members | Total<br>Member<br>Added | Total<br>Members<br>Dropped | Gain/<br>Loss<br>Members |
|-----------|--------------|------------------|------------------------|----------------|--------------------|----------------------|---------------------|--------------------------|-----------------------------|--------------------------|
| 2017-2018 | 4            | 3                | 1                      | 202            | 119                | 4                    | 11                  | 336                      | 299                         | 37                       |
| 2018-2019 | 1            | 1                | 0                      | 131            | 48                 | 13                   | 6                   | 198                      | 260                         | -62                      |
| 2019-2020 | 3            | 3                | 0                      | 135            | 162                | 28                   | 30                  | 355                      | 329                         | 26                       |
| 2020-2021 | 9            | 4                | 5                      | 322            | 301                | 40                   | 12                  | 675                      | 459                         | 216                      |
| 2021-2022 | 7            | 7                | 0                      | 286            | 222                | 34                   | 34                  | 576                      | 560                         | 16                       |
| Average   | 5            | 4                | 1                      | 215            | 170                | 24                   | 19                  | 428                      | 381                         | 47                       |