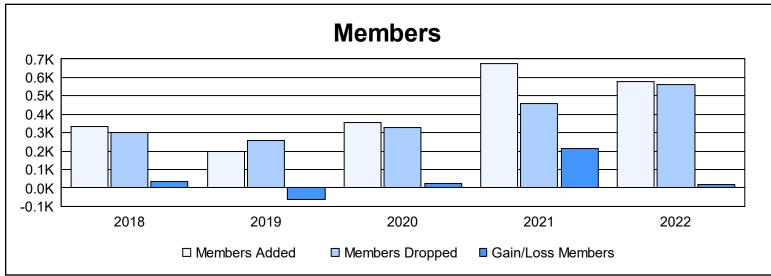

District A 711 As of June 2022 Cumulative

| Year      | New<br>Clubs | Dropped<br>Clubs | Gain/<br>Loss<br>Clubs | New<br>Members | Charter<br>Members | Reinstate<br>Members | Transfer<br>Members | Total<br>Member<br>Added | Total<br>Members<br>Dropped | Gain/<br>Loss<br>Members |
|-----------|--------------|------------------|------------------------|----------------|--------------------|----------------------|---------------------|--------------------------|-----------------------------|--------------------------|
| 2017-2018 | 4            | 3                | 1                      | 202            | 119                | 4                    | 11                  | 336                      | 299                         | 37                       |
| 2018-2019 | 1            | 1                | 0                      | 131            | 48                 | 13                   | 6                   | 198                      | 260                         | -62                      |
| 2019-2020 | 3            | 3                | 0                      | 135            | 162                | 28                   | 30                  | 355                      | 329                         | 26                       |
| 2020-2021 | 9            | 4                | 5                      | 322            | 301                | 40                   | 12                  | 675                      | 459                         | 216                      |
| 2021-2022 | 7            | 7                | 0                      | 286            | 222                | 34                   | 34                  | 576                      | 560                         | 16                       |
| Average   | 5            | 4                | 1                      | 215            | 170                | 24                   | 19                  | 428                      | 381                         | 47                       |